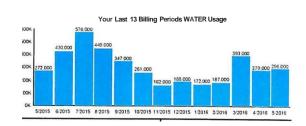

PO BOX 1510 Weaverville CA,96093

ACCOUNT# LOCATION#

100645 04-00250

| POSTED DATE        | DESCRIPTION                 | CURRENT | PREVIOUS | USAGE   | READING DATES         | DAYS            | AMOUNT    |
|--------------------|-----------------------------|---------|----------|---------|-----------------------|-----------------|-----------|
|                    | Balance Forward: 04/30/2016 |         |          |         |                       |                 | 2,440.75  |
| 05/09/2016         | Payment Check               |         |          |         |                       |                 | -2,440.75 |
| 05/31/2016         | FIRE VALVE                  |         |          |         |                       |                 | 40.00     |
| 05/31/2016         | RRIGATION                   | 8,000   | 7,000    | 1,000   | 04/28/2016-05/24/2016 | 26              | 60.00     |
| 05/31/2016         | SEWER                       | 425,000 | 129,000  | 296,000 | 04/25/2016-05/24/2016 | 29              | 1,052.50  |
| 05/31/2016         | WATER                       | 425,000 | 129,000  | 296,000 | 04/25/2016-05/24/2016 | 29              | 1,420.00  |
|                    |                             |         |          |         |                       |                 |           |
|                    |                             |         |          |         |                       |                 |           |
|                    |                             |         |          |         |                       |                 |           |
|                    |                             |         |          |         |                       |                 |           |
|                    |                             |         |          |         |                       |                 |           |
|                    |                             |         |          |         |                       |                 |           |
| PAYMENT LATE AFTER |                             |         | •        |         | STATEMENT DATE        | PAY THIS AMOUNT |           |
| 6/20/2016          |                             |         | _        |         | 9/20/2016             | 2,              | 572.50    |